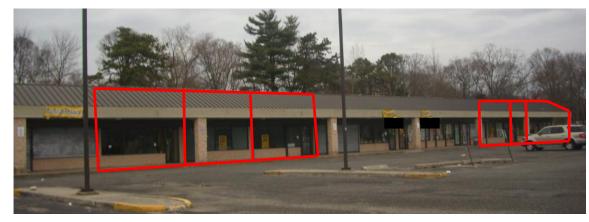

## **Property Highlights:**

- ➤ GLA: 25,295 Square Feet
- Minutes to I-495, Routes 25, 112 and 347
- Excellent visibility
- Available:
  - 3,300 Square Feet, Free Standing Building
  - o 1,800-3,450 Square Feet End-Cap
  - o 1,500-4,500 Square Feet Inline
  - Up to 12,000 total Square Feet
- Established shopping center with a good mix of service, restaurant and retail businesses; excellent location for a drive thru
- Parking: 170 Spaces

## PLAZA 99 SHOPPING CENTER Site plan