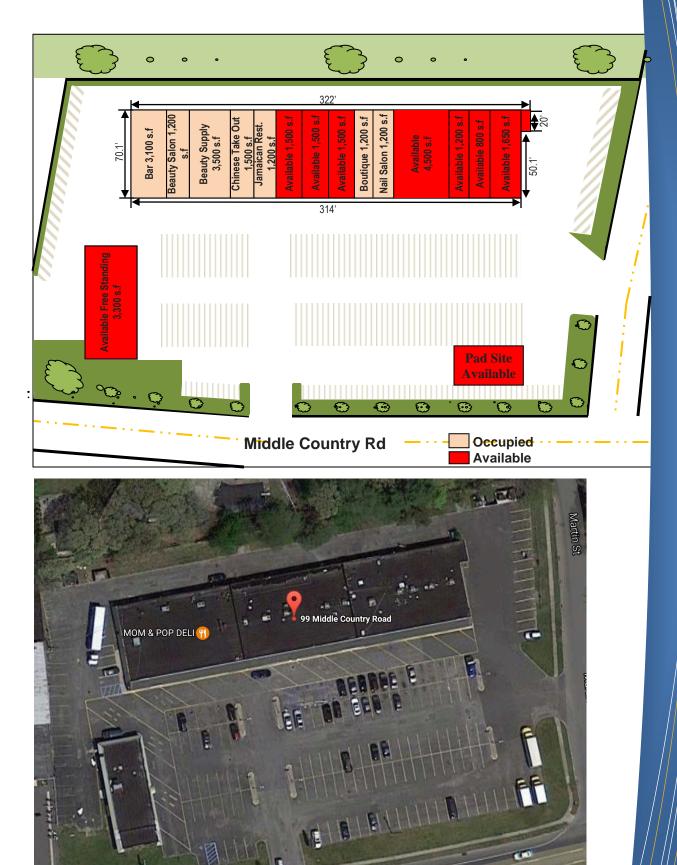

## **Property Highlights:**

- ➤ GLA: 25,295 Square Feet
- Minutes to I-495, Routes 25, 112 and 347
- Excellent visibility
- Available:
  - 3,300 Square Feet, Free Standing Building
  - o 1,800-3,450 Square Feet End-Cap
  - o 1,500-4,500 Square Feet Inline
  - Up to 12,000 total Square Feet
- Established shopping center with a good mix of service, restaurant and retail businesses; excellent location for a drive thru
- Parking: 170 Spaces

## PLAZA 99 SHOPPING CENTER Site plan