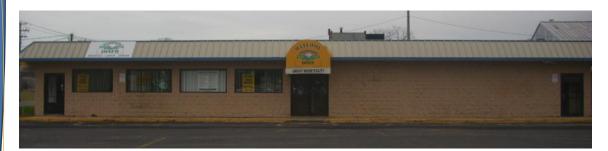

## Plaza 99 Shopping Center

99 Middle Country Road, Coram, NY 11727 (Corner of Martin Street)

## **Property Highlights:**

- ➤ GLA: 25,295 Square Feet
- Minutes to I-495, Routes 25, 112 and 347
- Excellent visibility
- Available:
  - 3,300 Square Feet, Free Standing Building
  - o 1,800-3,450 Square Feet End-Cap
  - o 1,500-4,500 Square Feet Inline
  - Up to 12,000 total Square Feet
- Established shopping center with a good mix of service, restaurant and retail businesses; excellent location for a drive thru
- Parking: 170 Spaces