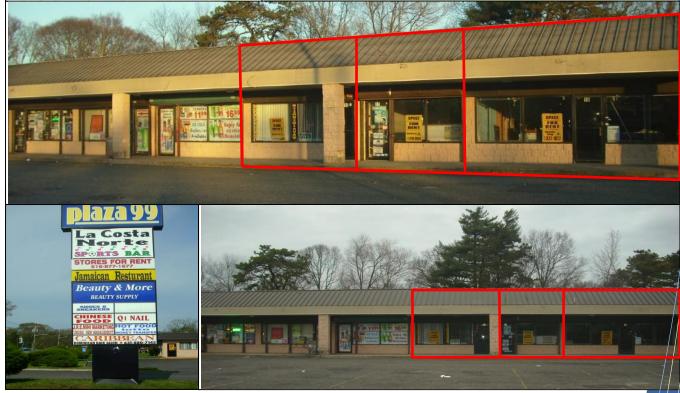

## Plaza 99 Shopping Center

99 Middle Country Road, Coram, NY 11727 (Corner of Martin Street)

## PLAZA 99 SHOPPING CENTER