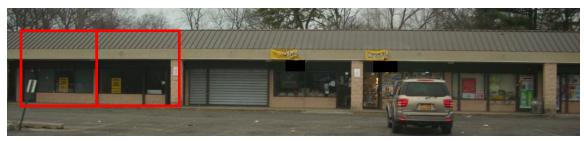

## **Property Highlights:**

- ➤ GLA: 25,295 Square Feet
- Minutes to I-495, Routes 25, 112 and 347
- Excellent visibility
- Available:
  - 3,300 Square Feet, Free Standing Building
  - o 1,800-3,450 Square Feet End-Cap
  - o 1,500-4,500 Square Feet Inline
  - Up to 12,000 total Square Feet
- Established shopping center with a good mix of service, restaurant and retail businesses; excellent location for a drive thru
- Parking: 170 Spaces

## PLAZA 99 SHOPPING CENTER